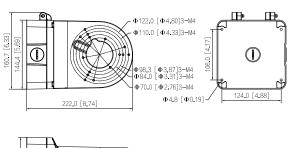

### Dimensions (mm[inch])

## Structure

| Material             | Aluminum alloy                                                                                                |  |
|----------------------|---------------------------------------------------------------------------------------------------------------|--|
| Dimensions           | 222.0 mm × 160.7 mm × 144.4 mm (8.66" × 6.33" × 5.68") (L × W × H)                                            |  |
| Color                | White                                                                                                         |  |
| Net Weight           | 1.1 kg (2.42 lb)                                                                                              |  |
| Gross Weight         | 1.5 kg (3.31 lb)                                                                                              |  |
| Load Bearing         | 3.0 kg (6.61 lb)                                                                                              |  |
| Installation         | Wall mount                                                                                                    |  |
| Screw Thread Type    | G 3/4                                                                                                         |  |
| Applicable Camera    | Please see "Accessory Selection"                                                                              |  |
| Product Dimensions   | 219.0 mm $\times$ 218.0 mm $\times$ 275.0 mm (8.62" $\times$ 8.56" $\times$ 10.83") (L $\times$ W $\times$ H) |  |
| Packaging Dimensions | 675.0 mm × 456.0 mm × 575.0 mm (26.57" × 17.95" × 22.64") (L × W × H)                                         |  |
| Packaging Method     | 12 pcs in each master carton                                                                                  |  |
| Environment          |                                                                                                               |  |