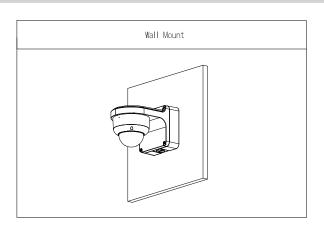

|  |
| Environment          |                                                                                                               |  |

| Operating Temperature | -40 °C to +60 °C (-40 °F to +140 °F) |
|-----------------------|--------------------------------------|
| Operating Humidity    | <90% (RH)                            |
| Storage Temperature   | -40 °C to +60 °C (-40 °F to +140 °F) |
| Storage Humidity      | 10%-90% (RH)                         |

| Ordering Information |            |                    |  |
|----------------------|------------|--------------------|--|
| Туре                 | Model      | Description        |  |
| Camera Mount         | DH-PFB206W | Wall Mount Bracket |  |

#### Installation



### Dimensions (mm[inch])



## **Package Information**

- Wall Mount Bracket × 1
- M4×10 screws × 3
- ST4×25 screws × 4
- Plastic expansion bolt × 4
- S3.0 wrench × 1
- Water Joint × 1
- $\cdot$  Mounting Sticker  $\times 1$