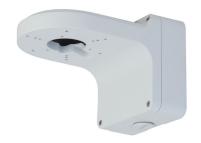

# DH-PFB206W

Wall Mount Bracket

- Built of aluminum alloy and is cost-effective.
- Suitable for a variety of cameras and is elegant.

## Structure

| Material             | Aluminum alloy                                                                                                |  |
|----------------------|---------------------------------------------------------------------------------------------------------------|--|
| Dimensions           | 222.0 mm × 160.7 mm × 144.4 mm (8.66" × 6.33" × 5.68") (L × W × H)                                            |  |
| Color                | White                                                                                                         |  |
| Net Weight           | 1.1 kg (2.42 lb)                                                                                              |  |
| Gross Weight         | 1.5 kg (3.31 lb)                                                                                              |  |
| Load Bearing         | 3.0 kg (6.61 lb)                                                                                              |  |
| Installation         | Wall mount                                                                                                    |  |
| Screw Thread Type    | G 3/4                                                                                                         |  |
| Applicable Camera    | Please see "Accessory Selection"                                                                              |  |
| Product Dimensions   | 219.0 mm $\times$ 218.0 mm $\times$ 275.0 mm (8.62" $\times$ 8.56" $\times$ 10.83") (L $\times$ W $\times$ H) |  |
| Packaging Dimensions | 675.0 mm × 456.0 mm × 575.0 mm (26.57" × 17.95" × 22.64") (L × W × H)                                         |  |
| Packaging Method     | 12 pcs in each master carton                                                                                  |  |
| Environment          |                                                                                                               |  |